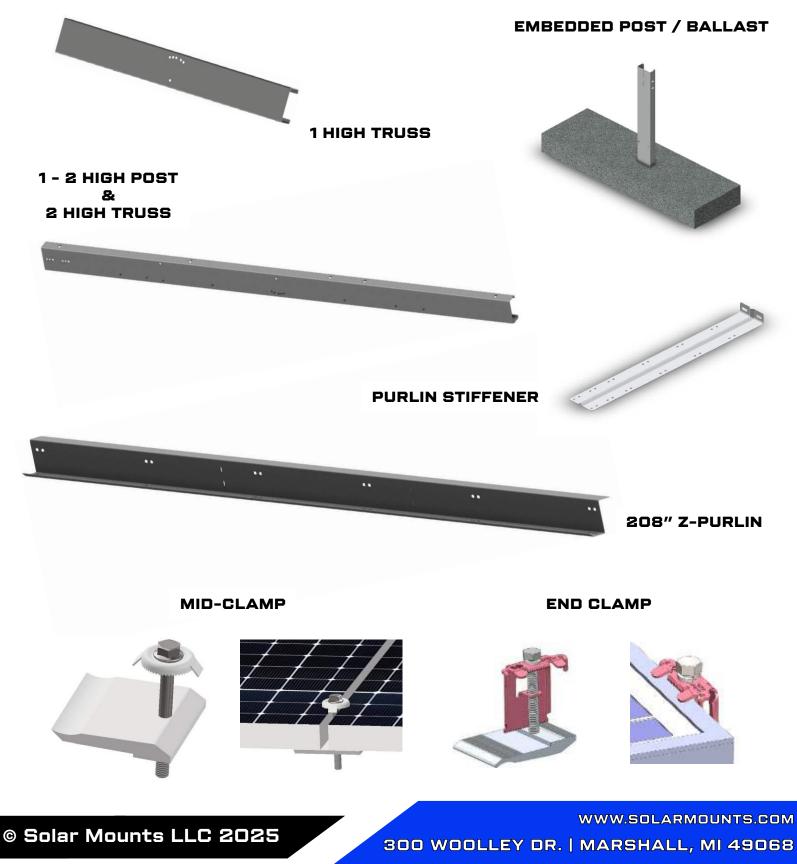

|
| MATERIAL             | 80 KSI, G185<br>Galvanized Steel                                            |
| MODULE<br>CAPABILITY | Any Module,<br>Industry Wide                                                |
| WARRANTY             | 25 Year                                                                     |

### **FEATURES & BENEFITS**

- 3 main components & minimal hardware
- Pre-punched tilt angles
- Overlapping purlins for ease of installation
- Stocked components for industry best lead times
- PE stamped drawings
- Accommodates difficult terrain



7.8 MW EDISON, NJ



3.6 MW BERKLEY, MA



6.6 MW HUDSON, MA



1.8 MW NORTH CAVER, MA



WWW.SOLARMOUNTS.COM 300 WOOLLEY DR. | MARSHALL, MI 49068 INFORSOLARMOUNTS.COM

## **COMPONENET OVERVIEW**



INFO@SOLARMOUNTS.COM

25 YEAR

WARRANTY

#### **IMPORTANT INSTRUCTIONS**

THIS FORM MUST BE FILLED OUT AND RETURNED TO SOLAR MOUNTS LLC WITHIN 4 WEEKS OF PROJECT INTERCONNECTION BY END USER TO QUALITY FOR WARRANTY COVERAGE. PLEASE EMAIL COMPLETED FORM TO INFO@SOLARMOUNTS.COM ATTN: WARRANTY

| TYPE OF SYSTEM:                        |                      |
|----------------------------------------|----------------------|
| CARPORT WALKWAY POST                   | -DRIVEN GROUND MOUNT |
| BALLASTED GROUND MOUNT WALK            | NAY ROOF MOUNT       |
|                                        |                      |
| OPERATOR:                              |                      |
| NAME                                   |                      |
| PHONE                                  |