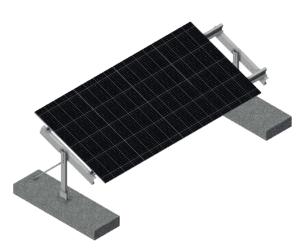

### DELTA SERIES BALLASTED GROUND MOUNTS SIMPLE & EFFICIENT



Commercial & utility-scale solar racking with reduced components and minimal installation time. Over a decade of proven reliability and a 25-year warranty to serve the lifetime of your solar array.





Featuring fewest components and hardware connections in the market with high flexibility for rough and variable terrain. The panel attachments feature weather-resistant grounding clamps, hot-dipped & G185 galvanized steel, and can sustain high wind and snow loads.

Call for immediate estimates and layout design assistance from our expert sales team.



WWW.SOLARMOUNTS.COM 300 WOOLLEY DR. | MARSHALL, MI 49068 INFORSOLARMOUNTS.COM

# **TECHNICAL INFORMATION**





#### **TECHNICAL CHARACTERISTICS**

| APPLICATION          | Landfills, Brownfields,<br>Capped Reservoirs, and<br>more sensitive terrain |
|----------------------|-----------------------------------------------------------------------------|
| FOUNDATION           | Concrete Ballast,<br>Existing Structural<br>Concrete / Boulders             |
| ORIENTATION          | Portrait<br>1-3 High                                                        |
| POST SPACING         | 208″ Purlins                                                                |
| TILT ANGLES          | 0° – 45°<br>Pre-Punched Holes                                               |
| CLEARANCE            | 2'-0" Standard<br>3'-0" & 4'-0" Custom                                      |
| MAX GRADE            | EW – 15º Toleran