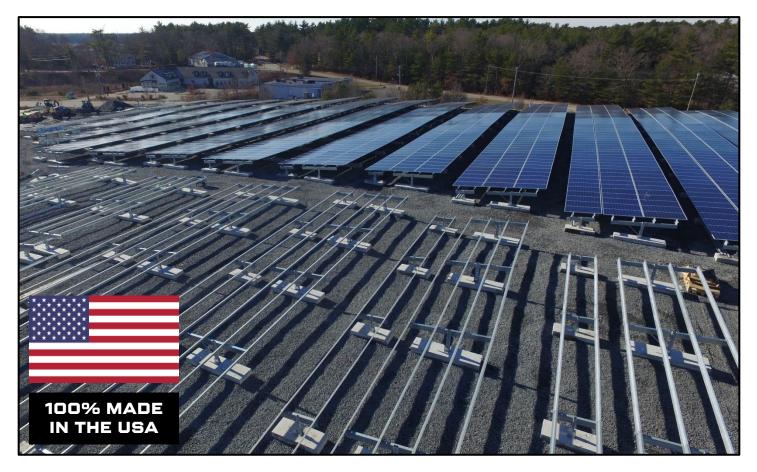

### DELTA SERIES BALLASTED GROUND MOUNTS SIMPLE & EFFICIENT

Commercial & utility-scale solar racking with reduced components and minimal installation time. Over a decade of proven reliability and a 25-year warranty to serve the lifetime of your solar array.

Featuring fewest components and hardware connections in the market with high flexibility for rough and variable terrain. The panel attachments feature weather-resistant grounding clamps, hot-dipped & G185 galvanized steel, and can sustain high wind and snow loads.