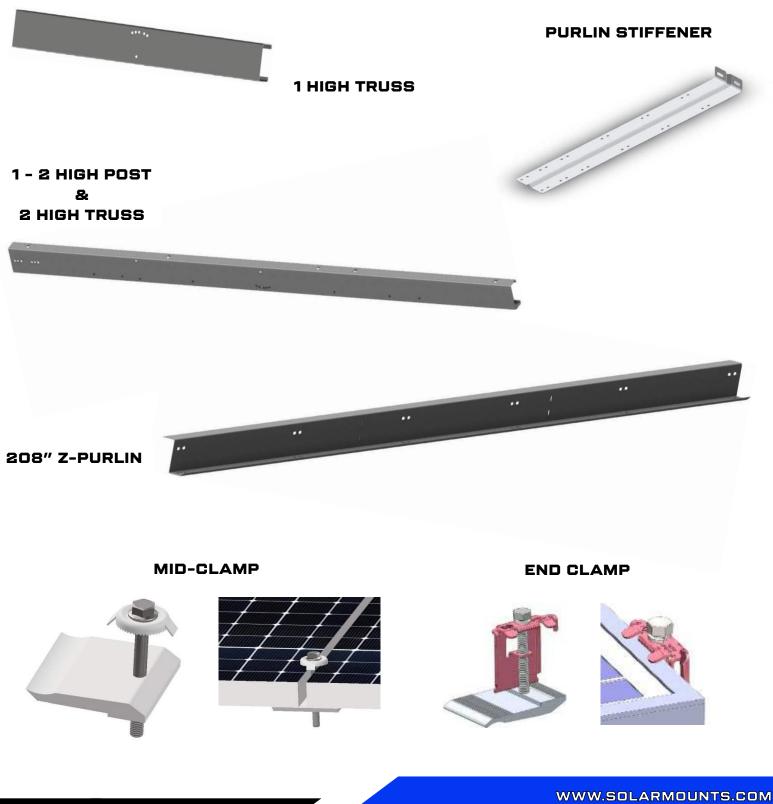

## COMPONENET OVERVIEW

© Solar Mounts LLC 2025

300 WOOLLEY DR. | MARSHALL, MI 49068

25 YEAR warranty

### **FEATURES & BENEFITS**

- 3 main components & minimal hardware
- Pre-punched tilt angles
- Overlapping purlins for ease of installation
- Stocked components for industry best lead times
- PE stamped drawings
- Accommodates difficult terrain