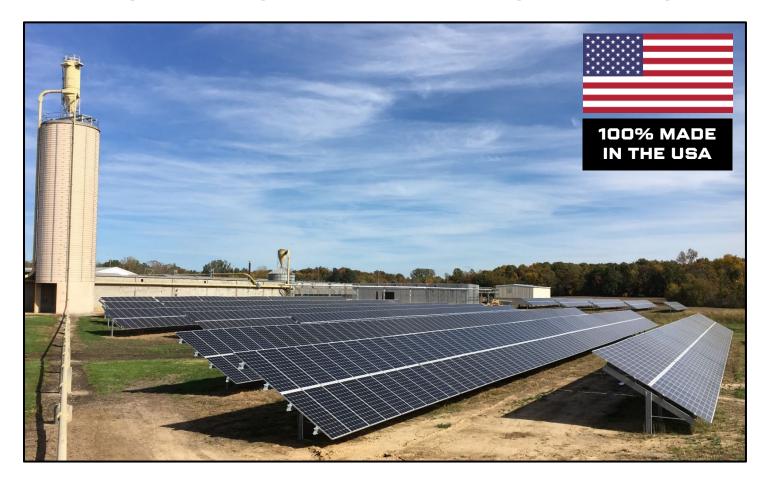

### ATLAS SERIES POST-DRIVEN GROUND MOUNTS SIMPLE & EFFICIENT

Commercial & utility-scale solar racking with reduced components and minimal installation time. Over a decade of proven reliability and a 25-year warranty to serve the lifetime of your solar array.

Featuring fewest components and hardware connections in the market with high flexibility for rough and variable terrain. The panel attachments feature weather-resistant grounding clamps, hot-dipped & G185 galvanized steel, and can sustain high wind and snow loads.