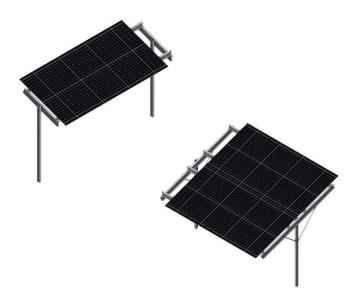

#### **TECHNICAL CHARACTERISTICS**

| APPLICATION          | Open Lot / Field Layout                        |
|----------------------|------------------------------------------------|
| FOUNDATION           | C-Channel or I-Beam                            |
| ORIENTATION          | Portrait<br>1-2 High Standard<br>3 High Custom |
| POST SPACING         | 208" Purlins                                   |
| TILT ANGLES          | 0° – 45°<br>Pre-Punched Holes                  |
| CLEARANCE            | 2'-0" Standard<br>3'-0" & 4'-0" Custom         |
| MAX GRADE            | East-West<br>15º Tolerance                     |
| SNOW LOAD            | 0 – 80 PSF                                     |
| WIND LOAD            | 0 - 170 MPH                                    |
| MATERIAL             | 80 KSI,<br>G185 Galvanized                     |
| MODULE<br>CAPABILITY | Any Module,<br>Industry Wide                   |
| WARRANTY             | 25 Year                                        |

### **FEATURES & BENEFITS**

- 3 main components & minimal hardware
- Pre-punched tilt angles
- Overlapping purlins for ease of installation
- Stocked components for industry best lead times
- PE stamped drawings
- Accommodates difficult terrain