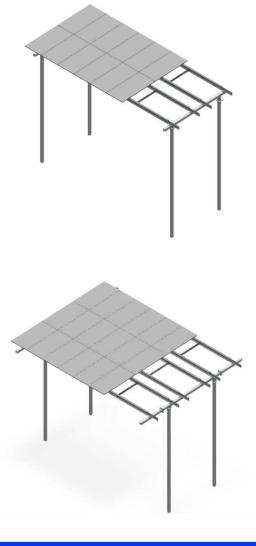

# ECLIPSE SERIES SOLAR SHADING STRUCTURE

THE MOST VERSATILE AND ECONOMIC SOLAR SHADING STRUCTURE INDUSTRY WIDE

Commercial & utility-scale solar racking with reduced components and minimal installation time. Over a decade of proven reliability and a 25-year warranty to serve the lifetime of your solar array.

Featuring fewest components and hardware connections in the market with high flexibility for rough and variable terrain. The panel attachments feature weather-resistant grounding clamps, hot-dipped & G185 galvanized steel and can sustain high wind and snow loads. Minimal foundation details with no massive rebar cages or foundation bolts for little to no parking lot intrusion.

#### **TECHNICAL CHARACTERISTICS**

| APPLICATION          | Parking Lot, Sidewalk,<br>Building Entrance, Agrivoltaics,<br>Retainage Basin, etc. |
|----------------------|-------------------------------------------------------------------------------------|
| FOUNDATION           | Standard 12" Diameter<br>and Helical Options                                        |
| ORIENTATION          | 1-3 High (Portrait)                                                                 |
| TRUSS STYLE          | 2 Post, Single Slope                                                                |
| POST SPACING         | 27'-O" Standard<br>Custom Options Available                                         |
| TILT ANGLES          | 3º Standard<br>Custom Options Available                                             |
| CLEARANCE            | 8'-0" Standard<br>≤ 14'-6" Custom Options                                           |
| MAX GRADE            | EW / NS<br>15º Tolerance                                                            |
| SNOW LOAD            | 0 - 80 PSF                                                                          |
| WIND LOAD            | 0 - 170 MPH                                                                         |
| MATERIAL             | Hot-Dipped, G185<br>Galvanized Steel                                                |
| MODULE<br>CAPABILITY | Any Module,<br>Industry Wide                                                        |
| WARRANTY             | 25 Year                                                                             |
|                      |                                                                                     |