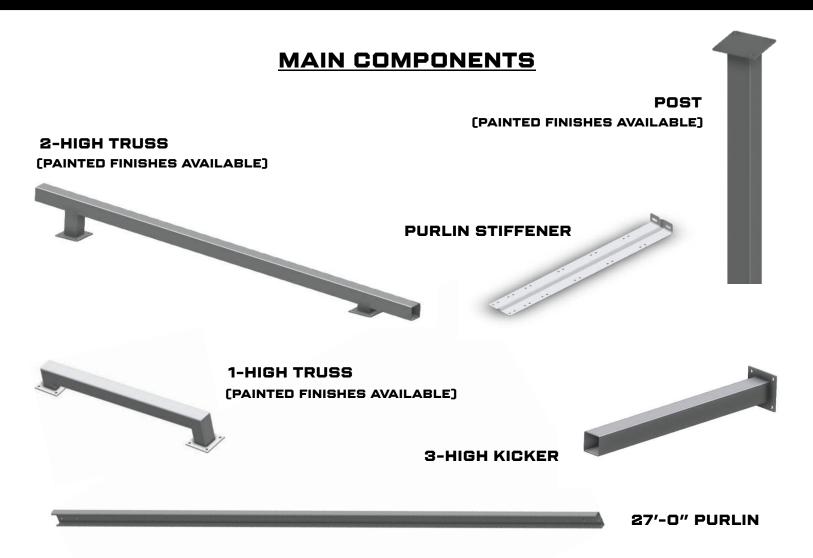

#### **FEATURES & BENEFITS**

- 3 main components & minimal hardware
- Pre-welded tilt angles
- Universal brackets to fit any panel, industry wide
- Stocked components for industry best lead times
- PE stamped drawings

## **COMPONENET OVERVIEW**