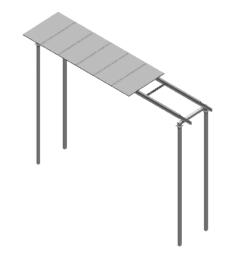

# ECLIPSE SERIES SOLAR SHADING STRUCTURE

THE MOST VERSATILE AND ECONOMIC SOLAR SHADING STRUCTURE INDUSTRY WIDE

Commercial & utility-scale solar racking with reduced components and minimal installation time. Over a decade of proven reliability and a 25-year warranty to serve the lifetime of your solar array.

Featuring fewest components and hardware connections in the market with high flexibility for rough and variable terrain. The panel attachments feature weather-resistant grounding clamps, hot-dipped & G185 galvanized steel and can sustain high wind and snow loads. Minimal foundation details with no massive rebar cages or foundation bolts for little to no parking lot intrusion.

#### **TECHNICAL CHARACTERISTICS**

| APPLICATION          | Parking Lot, Sidewalk,<br>Building Entrance, Agrivoltaics,<br>Retainage Basin, etc. |
|----------------------|-------------------------------------------------------------------------------------|
| FOUNDATION           | Standard 12" Diameter<br>and Helical Options                                        |
| ORIENTATION          | 1-3 High (Portrait)                                                                 |
| TRUSS STYLE          | 2 Post, Single Slope                                                                |
| POST SPACING         | 27'-O" Standard<br>Custom Options Available                                         |
| TILT ANGLES          | 3º Standard<br>Custom Options Available                                             |
| CLEARANCE            | 8'-0" Standard<br>≤ 14'-6" Custom Options                                           |
| MAX GRADE            | EW / NS<br>15º Tolerance                                                            |
| SNOW LOAD            | 0 - 80 PSF                                                                          |
| WIND LOAD            | 0 - 170 MPH                                                                         |
| MATERIAL             | Hot-Dipped, G185<br>Galvanized Steel                                                |
| MODULE<br>CAPABILITY | Any Module,<br>Industry Wide                                                        |
| WARRANTY             | 25 Year                                                                             |
|                      |                                                                                     |