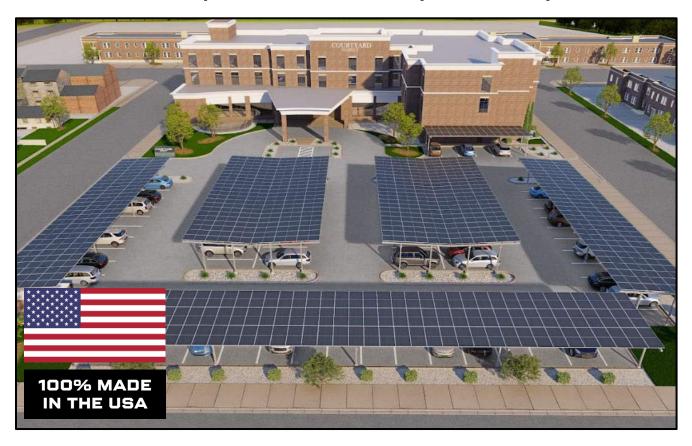

# ECLIPSE SERIES SOLAR SHADING STRUCTURE

THE MOST VERSATILE AND ECONOMIC SOLAR SHADING STRUCTURE INDUSTRY WIDE

Commercial & utility-scale solar racking with reduced components and minimal installation time. Over a decade of proven reliability and a 25-year warranty to serve the lifetime of your solar array.

Featuring fewest components and hardware connections in the market with high flexibility for rough and variable terrain. The panel attachments feature weather-resistant grounding clamps, hot-dipped & G185 galvanized steel and can sustain high wind and snow loads. Minimal foundation details with no massive rebar cages or foundation bolts for little to no parking lot intrusion.