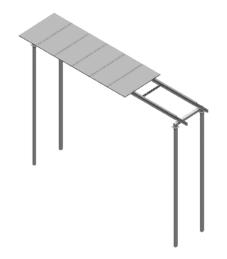

# ECLIPSE SERIES SOLAR SHADING STRUCTURE

THE MOST VERSATILE AND ECONOMIC SOLAR SHADING STRUCTURE INDUSTRY WIDE.

Commercial & utility-scale solar racking with reduced components and minimal installation time. Over a decade of proven reliability and a 25-year warranty to serve the lifetime of your solar array.

Featuring fewest components and hardware connections in the market with high flexibility for rough and variable terrain. The panel attachments feature weather-resistant grounding clamps, hot-dipped & G185 galvanized steel and can sustain high wind and snow loads. Minimal foundation details with no massive rebar cages or foundation bolts for little to no parking lot intrusion.