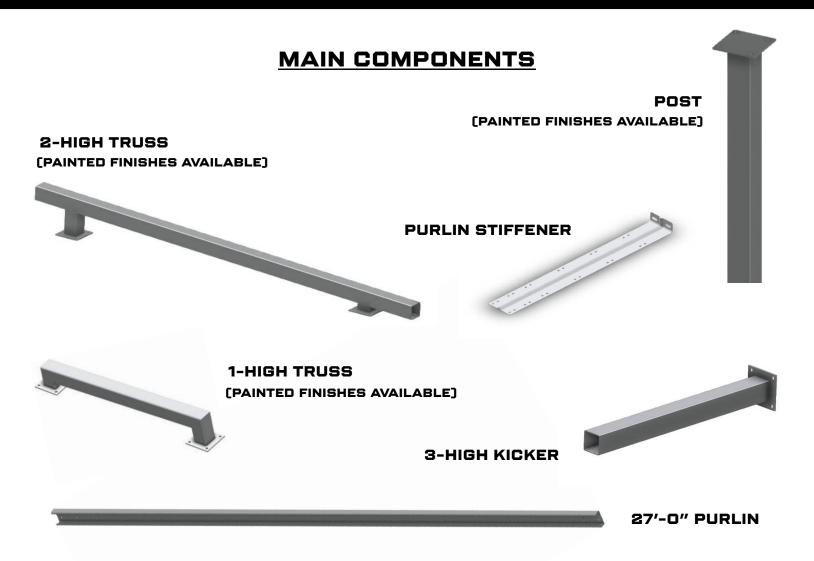

# **COMPONENET OVERVIEW**

### **FEATURES & BENEFITS**

- 4 main components & minimal hardware
- Pre-welded tilt angles
- Universal brackets to fit any panel, industry wide
- Stocked components for industry best lead times
- PE stamped drawings