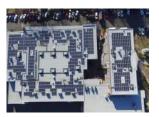

# Ballasted Solar Mounts - Simple & Efficient

Utility scale ballasted racking with reduced components and minimal installation time. Over a decade of proven reliability and a 25 year warranty to serve the lifetime of your solar array.

#### The features of our BALLASTED

Simple design optimized for efficient shipping and skeleton layout to reduce installation time and allow for racking installation prior to modules delivered to site. This is acomplished by having both North South and East-West Wire ways. The panel attachments feature UL 2703 & 467 grounding top-clamps and can sustain up to 180 MPH windload & 60 PSF snow load