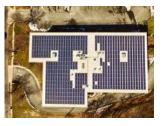

# Ballasted Solar Mounts - Simple & Efficient

Utility scale ballasted racking with reduced components and minimal installation time. Over a decade of proven reliability and a 25 year warranty to serve the lifetime of your solar array.

#### The features of our BALLASTED

Simple design optimized for efficient shipping and skeleton layout to reduce installation time and allow for racking installation prior to modules delivered to site. This is acomplished by having both North South and East-West Wire ways. The panel attachments feature UL 2703 & 467 grounding top-clamps and can sustain up to 180 MPH windload & 60 PSF snow load