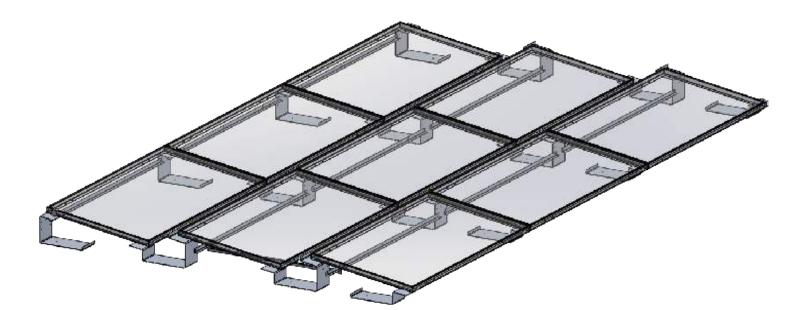

#### The features of our BALLASTED

Simple design optimized for efficient shipping and skeleton layout to reduce installation time and allow for racking installation prior to modules delivered to site. This is acomplished by having both North South and East-West Wire ways. The panel attachments feature UL 2703 & 467 grounding top-clamps and can sustain up to 180 MPH windload & 60 PSF snow load

#### Features and benefits

- 3 Components & Minimal Hardware
- Standard Windeflector
- UL 467 & 2703 grounding clamps
- East West wire ways accross entire array
- North South wire way home runs (Included at standard cost
- PE Stamped drawing provided
- Felt slip sheets adhered to ballast pans in advance