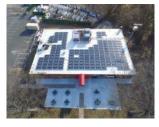

# Ballasted Solar Mounts - Simple & Efficient

Utility scale ballasted racking with reduced components and minimal installation time. Over a decade of proven reliability and a 25 year warranty to serve the lifetime of your solar array.

#### The features of our BALLASTED

Simple design optimized for efficient shipping and skeleton layout to reduce installation time and allow for racking installation prior to modules delivered to site. This is acomplished by having both North South and East-West Wire ways. The panel attachments feature UL 2703 & 467 grounding top-clamps and can sustain up to 180 MPH windload & 60 PSF snow load